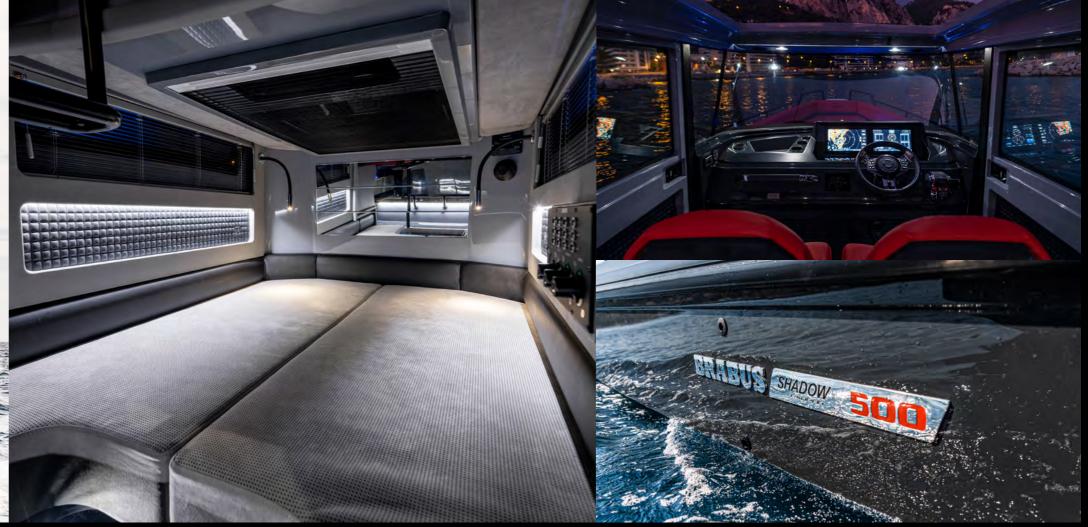

# '1 OF 28' LIMITED EDITION

**BRABUS SHADOW 500 CABIN BLACK OPS** 

Positioned at the very top of the 30ft sports-weekender market, The BRABUS Shadow 500 is a beautifully designed and captivating 'thrill-seeker'; on one hand a boat with mesmerizing performance, yet with comfortable, day-long cruising capability and luxurious refinement on the other.

#### THE PERFECT SUPERYACHT TENDER

Superyacht owners, their families and VIP guests like to arrive in style, in a tender that oozes the same high-class visual appeal as the finest superyachts. The Shadow 500 Cabin is practical, versatile and capable of safety transiting passengers from ship-to-shore, whatever the weather, even in arduous sea conditions if necessary. The 2ft 8in shallow draft enables access to all kinds of places that larger yachts cannot reach, enabling owners to discover hidden bays and idyllic anchorages.

This Cabin version is ideal for thrill-seeking island explorations, with a comfortable, inviting and extremely civilized interior space that oozes luxury. Why let the weather dictate how you spend your day? With a warm and cozy fully-enclosed Cabin, this is a true all-weather performer that's perfect for colder weather climates or rough conditions. Within hot climates, customers can open-up the electric sliding-roof and have the large, side-opening doors thrown wide open, to embrace the sun and air whilst powering across the water at +50 knots.

#### DRESSED TO IMPRESS

Attractive, bold and ultra-stylish design. Angular lines with a long, low-centre-of-gravity hull, combined with practical and versatile deck layout options. Choose from Aft bench, Wetbar or Day-Cruiser Aft-Cabin accommodation package for the perfect deck option to fulfil your need.