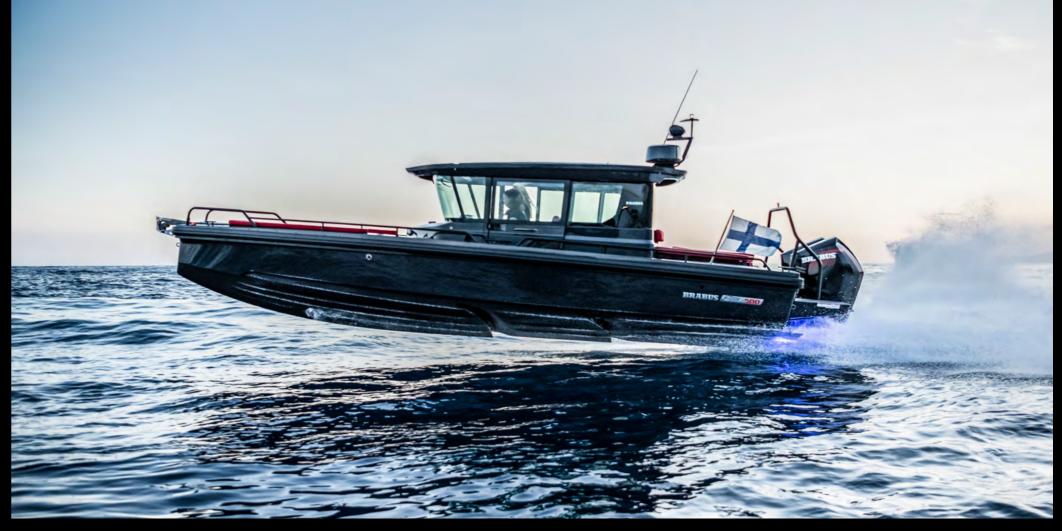

# '1 OF 28' LIMITED EDITION

**BRABUS SHADOW 500 CABIN BLACK OPS** 

Positioned at the very top of the 30ft sports-weekender market, The BRABUS Shadow 500 is a beautifully designed and captivating 'thrill-seeker'; on one hand a boat with mesmerizing performance, yet with comfortable, day-long cruising capability and luxurious refinement on the other.

The stunning and exceptionally fast +50 knots coast-to coast commuter and adventurous 'shadow' boat for the world's finest superyachts.

Anyone who craves excitement will adore the unrivaled combination of sheer power, speed and protection from the elements in a boat of this size. The BRABUS Shadow 500 Cabin requires no compromises in fun, whilst offering 'multi-purpose' versatility as a compact passage maker, stylish coastal commuter, or pleasure-seeker for owners of large yachts who long to get back behind the wheel.

This Cabin version is ideal for thrill-seeking island explorations, with a comfortable, inviting and extremely civilized interior space that oozes luxury. Why let the weather dictate how you spend your day? With a warm and cozy fully-enclosed Cabin, this is a true all-weather performer that's perfect for colder weather climates or rough conditions. Within hot climates, customers can open-up the electric sliding-roof and have the large, side-opening doors thrown wide open, to embrace the sun and air whilst powering across the water at +50 knots.