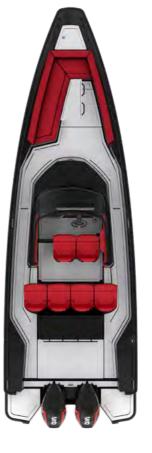

#### **BRABUS SHADOW 500** PLAN VIEW

SHADOW 500 WET BAR

SHADOW 500 AFT CABIN

SHADOW 500 CABIN AFT CABIN

<sup>\* &</sup>quot;Fusion" camouflage wrap can be opted for all hull colours