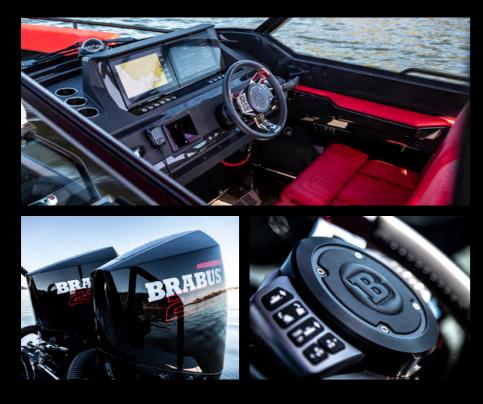

### BRABUS SHADOW 500

A thrill—seeker with mesmerizing performance, built with exactly the same level of equipment and obsessive attention to detail as the Limited–Edition version, the standard Shadow 500 shares the same superior performance, drivability and torque, delivered by Mercury Marine's latest twin V8 engines, delivering the ultimate luxurious driving experience.

#### DRESSED TO IMPRESS

Attractive, bold and ultra-stylish design. Angular lines with a long, low-centre-of-gravity hull, combined with practical and versatile deck layout options. Choose from Aft bench, Wetbar or Day-Cruiser Aft-Cabin accommodation package for the perfect deck option to fulfil your need.