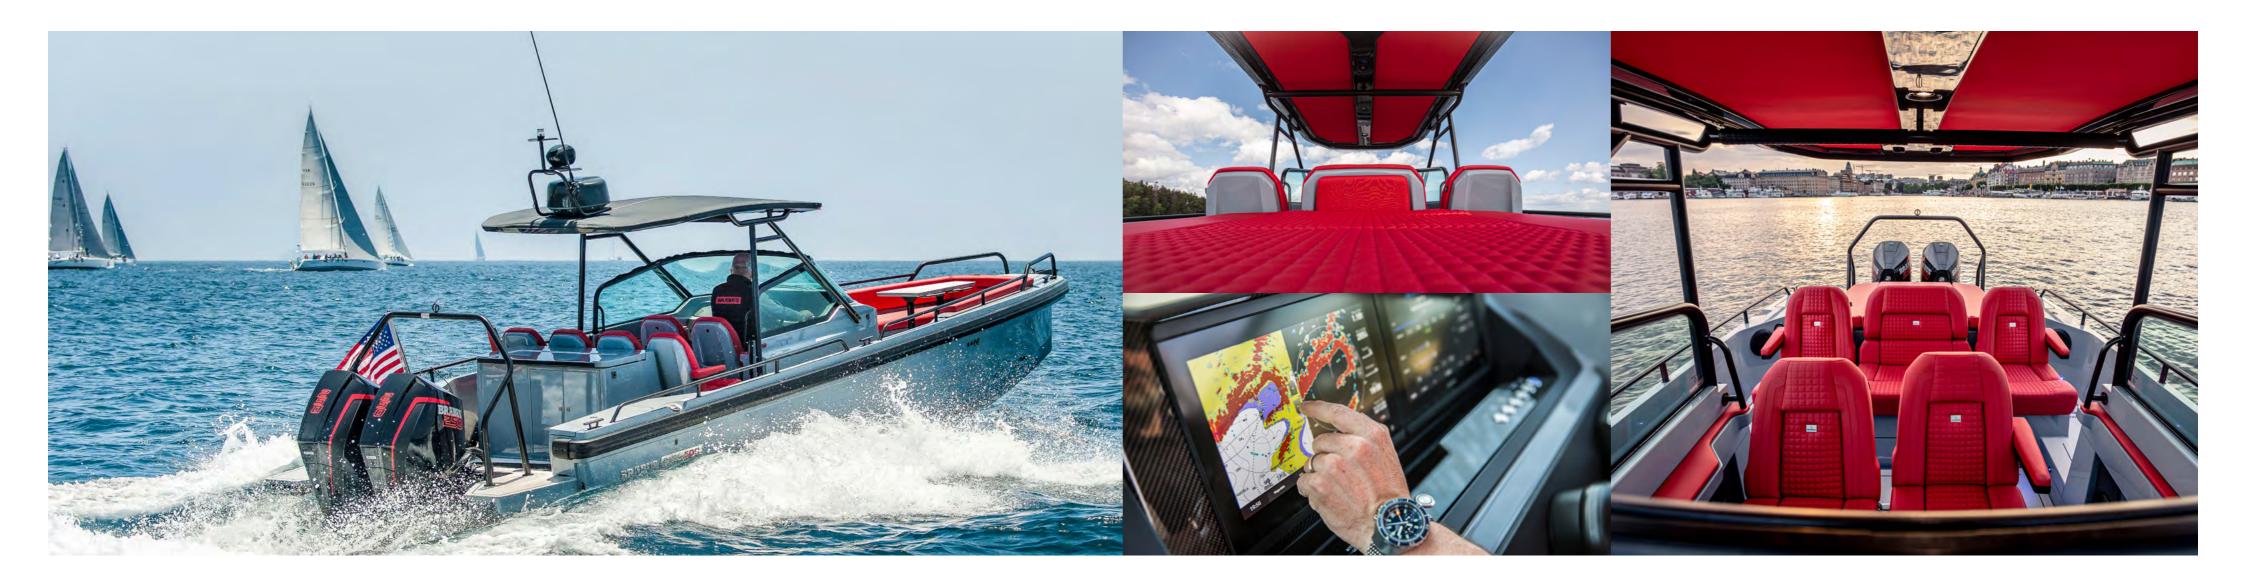

#### THE BEST HANDLING HULL OF ITS CLASS

Families and guests need to feel safe, secure and protected from the minute they step on-board, whilst the owner or its professional captain love the fact this is one of the most thrilling driving experiences, best handling and most seaworthy hulls in this size range. The Shadow 500 is equally capable working as a comfortable luxurious day-cruiser, a true workhorse, a thrill-seeker for speed lovers, a dive-excursion boat, water-sports boat or sports-fishing boat.