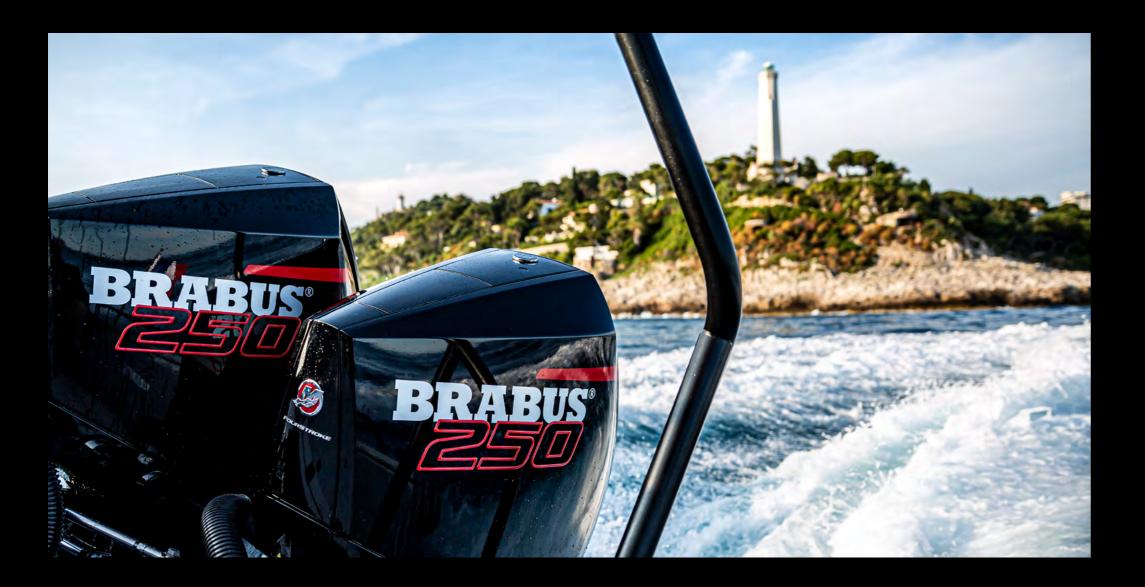

# **BRABUS SHADOW 500**

LIMITED EDITION RANGE

With +50 knots performance waiting to be unleashed, phenomenal acceleration and massive torque available from Mercury Marine's latest twin V8-powered XS Pro FourStroke engines, who would not be tempted by the prospect of getting behind the wheel of the BRABUS Shadow 500?

### BRABUS SHADOW 500

A thrill—seeker with mesmerizing performance, built with exactly the same level of equipment and obsessive attention to detail as the Limited–Edition version, the standard Shadow 500 shares the same superior performance, drivability and torque, delivered by Mercury Marine's latest twin V8 engines, delivering the ultimate luxurious driving experience.