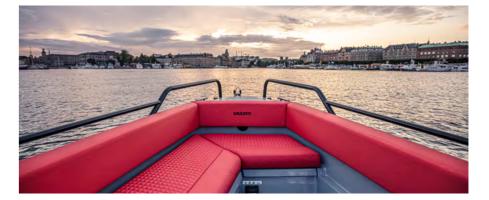

## **SHADOW 500 CUSTOMIZING OPTIONS**

Take pleasure in customizing your boat from a selection of high quality gelcoat colours for your Shadow 500, and let your boat truly express your personality. Choose from our modern and contemporary colours; Platinum Grey, White Grey or Glacier Blue and finish your customization by selecting one of the available vibrant fabric colours; BRABUS Red, BRABUS Cappuccino, BRABUS Sunrise or BRABUS Sapphire.

#### UPHOLSTERY

**BRABUS RED** 

BRABUS CAPPUCCINO

BRABUS SAPPHIRE

BRABUS SUNRISE