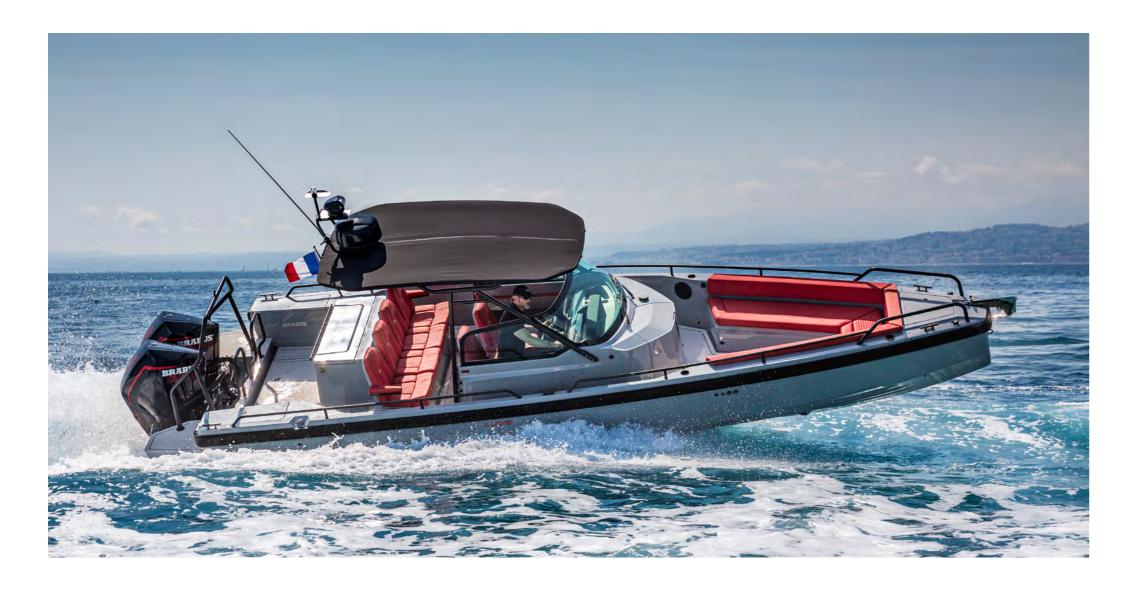

# **BRABUS SHADOW 500**

LIMITED EDITION RANGE

With +50 knots performance waiting to be unleashed, phenomenal acceleration and massive torque available from Mercury Marine's latest twin V8-powered XS Pro FourStroke engines, who would not be tempted by the prospect of getting behind the wheel of the BRABUS Shadow 500?

# '1 OF 28' LIMITED EDITION

**BRABUS SHADOW 500 CABIN BLACK OPS** 

Positioned at the very top of the 30ft sports-weekender market, The BRABUS Shadow 500 is a beautifully designed and captivating 'thrill-seeker'; on one hand a boat with mesmerizing performance, yet with comfortable, day-long cruising capability and luxurious refinement on the other.

# BRABUS SHADOW 500

The BRABUS Shadow 500 will allow your creativity to flow with a choice of three chic and contemporary gelcoat colors, giving you the possibility to truly express your inner self. Enjoy the practical and versatile spaces, with plenty of creature–comforts for lazy weekends with friends and family, and the added adrenalin rush of knowing there's a pair of powerful, lightweight, V8 Mercury Marine engines attached to the back, waiting to be unleashed at a moment's notice!

### BRABUS SHADOW 500

A thrill—seeker with mesmerizing performance, built with exactly the same level of equipment and obsessive attention to detail as the Limited–Edition version, the standard Shadow 500 shares the same superior performance, drivability and torque, delivered by Mercury Marine's latest twin V8 engines, delivering the ultimate luxurious driving experience.