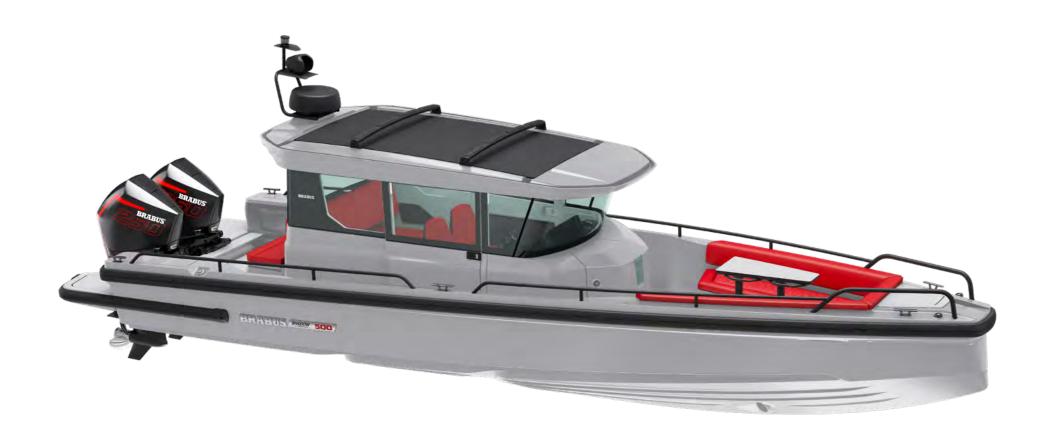

# '1 OF 28' LIMITED EDITION

**BRABUS SHADOW 500 CABIN BLACK OPS** 

Positioned at the very top of the 30ft sports-weekender market, The BRABUS Shadow 500 is a beautifully designed and captivating 'thrill-seeker'; on one hand a boat with mesmerizing performance, yet with comfortable, day-long cruising capability and luxurious refinement on the other.

#### AN EXCEPTIONALLY QUICK, 'GO ANYWHERE' DRIVER'S BOAT

Given the 'dual-personality' status of every BRABUS Shadow, these boats deliver a serious turn of speed and 'kick in the back' acceleration, whilst still being fully capable of taking out friends and family in a highly luxurious and comfortable environment. When your destination has been reached, and the engines are turned off, you and your guests can truly appreciate the ultimate luxury and versatility of a Shadow 500's onboard creature comforts, for a truly sublime day out on the sea.

#### THE PERFECT SUPERYACHT TENDER

Superyacht owners, their families and VIP guests like to arrive in style, in a tender that oozes the same high-class visual appeal as the finest superyachts. The Shadow 500 Cabin is practical, versatile and capable of safety transiting passengers from ship-to-shore, whatever the weather, even in arduous sea conditions if necessary. The 2ft 8in shallow draft enables access to all kinds of places that larger yachts cannot reach, enabling owners to discover hidden bays and idyllic anchorages.

#### SELF-INDULGENT LUXURY THROUGHOUT

The Shadow 500 offers sumptuous, superior surroundings that provide the highest possible onboard comfort when anchored. It truly is the perfect luxury platform upon which to spend quality time with friends and family when you are away for a day out at sea or out on island-hopping adventures.