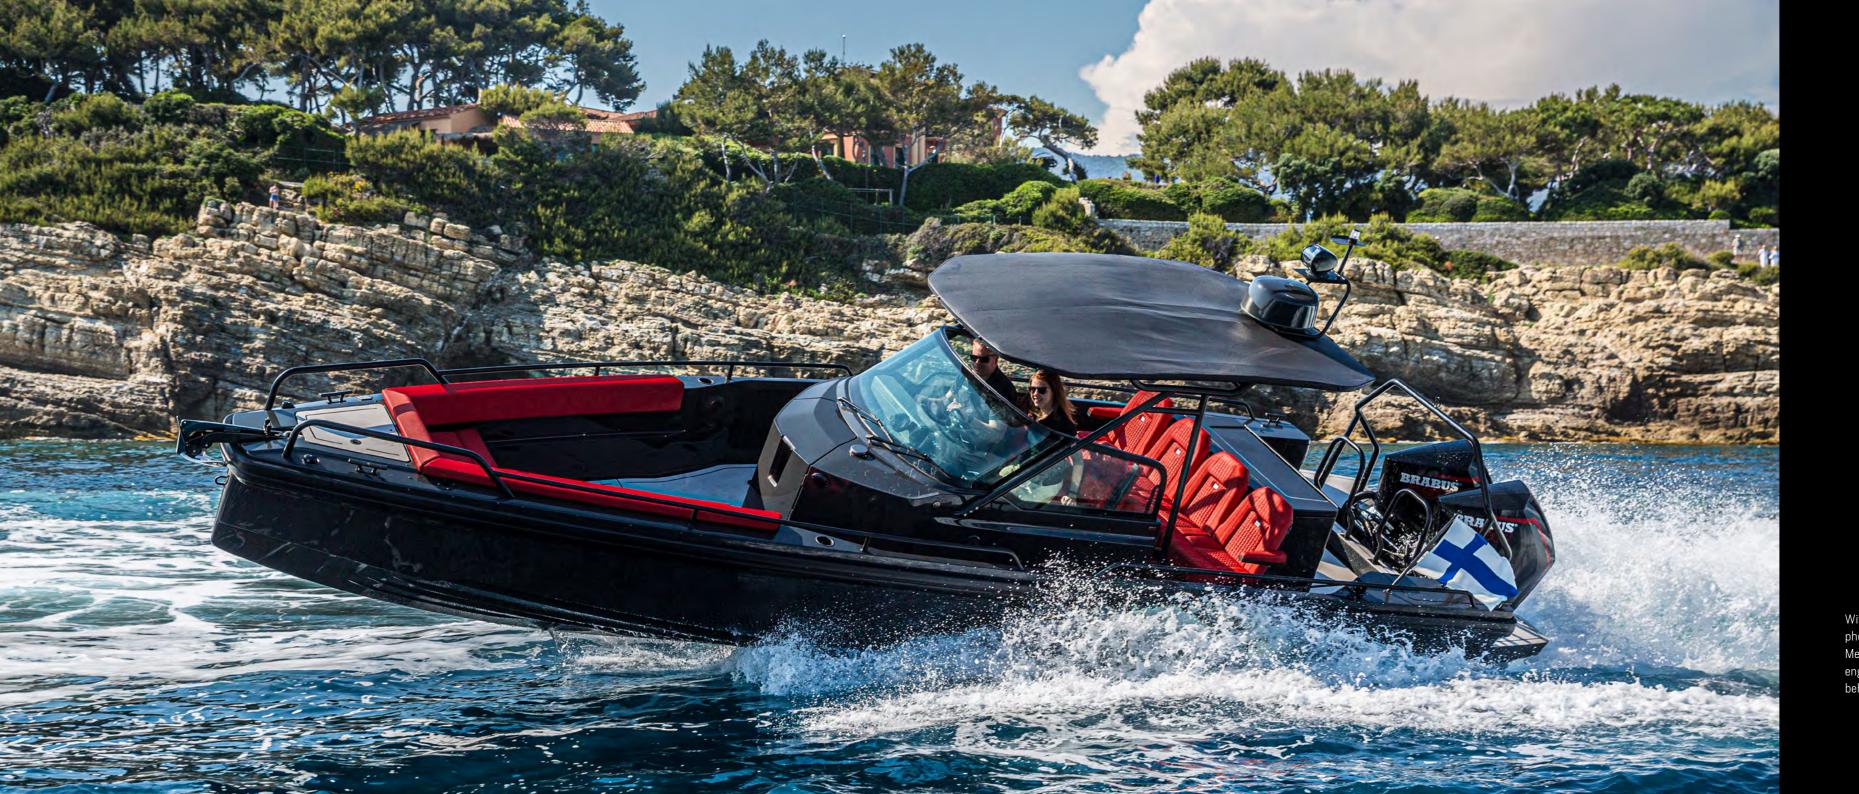

# **BRABUS SHADOW 500**

LIMITED EDITION RANGE

With +50 knots performance waiting to be unleashed, phenomenal acceleration and massive torque available from Mercury Marine's latest twin V8-powered XS Pro FourStroke engines, who would not be tempted by the prospect of getting behind the wheel of the BRABUS Shadow 500?

# '1 OF 28' LIMITED EDITION

**BRABUS SHADOW 500 CABIN BLACK OPS** 

Positioned at the very top of the 30ft sports-weekender market, The BRABUS Shadow 500 is a beautifully designed and captivating 'thrill-seeker'; on one hand a boat with mesmerizing performance, yet with comfortable, day-long cruising capability and luxurious refinement on the other.

#### AN EXCEPTIONALLY QUICK, 'GO ANYWHERE' DRIVER'S BOAT

Given the 'dual-personality' status of every BRABUS Shadow, these boats deliver a serious turn of speed and 'kick in the back' acceleration, whilst still being fully capable of taking out friends and family in a highly luxurious and comfortable environment. When your destination has been reached, and the engines are turned off, you and your guests can truly appreciate the ultimate luxury and versatility of a Shadow 500's onboard creature comforts, for a truly sublime day out on the sea.

# BRABUS SHADOW 500

The BRABUS Shadow 500 will allow your creativity to flow with a choice of three chic and contemporary gelcoat colors, giving you the possibility to truly express your inner self. Enjoy the practical and versatile spaces, with plenty of creature–comforts for lazy weekends with friends and family, and the added adrenalin rush of knowing there's a pair of powerful, lightweight, V8 Mercury Marine engines attached to the back, waiting to be unleashed at a moment's notice!