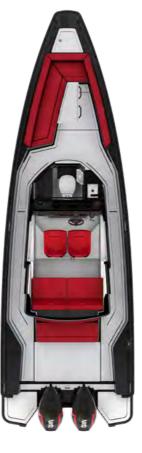

#### **BRABUS SHADOW 500** PLAN VIEW

SHADOW 500 WET BAR

SHADOW 500 AFT CABIN

SHADOW 500 CABIN AFT CABIN

<sup>\* &</sup>quot;Fusion" camouflage wrap can be opted for all hull colours