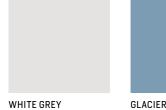

## **SHADOW 500 CUSTOMIZING OPTIONS**

Take pleasure in customizing your boat from a selection of high quality gelcoat colours for your Shadow 500, and let your boat truly express your personality. Choose from our modern and contemporary colours; Platinum Grey, White Grey or Glacier Blue and finish your customization by selecting one of the available vibrant fabric colours; BRABUS Red, BRABUS Cappuccino, BRABUS Sunrise or BRABUS Sapphire.

#### **HULL COLOURS**

PLATINUM GREY

GLACIER BLUE

"FUSION" CAMO WRAP\*