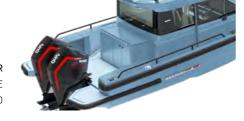

#### DRESSED TO IMPRESS

Attractive, bold and ultra-stylish design. Angular lines with a long, low-centre-of-gravity hull, combined with practical and versatile deck layout options. Choose from Aft bench, Wetbar or Day-Cruiser Aft-Cabin accommodation package for the perfect deck option to fulfil your need.

#### **HULL COLOURS**

PLATINUM GREY

GLACIER BLUE

"FUSION" CAMO WRAP\*

#### **BRABUS SHADOW 500** PLAN VIEW

SHADOW 500 WET BAR

SHADOW 500 AFT CABIN

SHADOW 500 CABIN AFT CABIN

<sup>\* &</sup>quot;Fusion" camouflage wrap can be opted for all hull colours