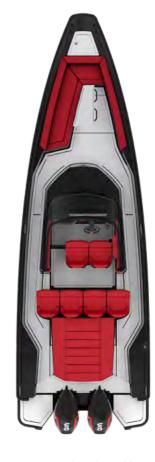

#### **BRABUS SHADOW 500** PLAN VIEW

SHADOW 500 WET BAR

SHADOW 500 AFT CABIN

SHADOW 500 CABIN AFT CABIN

<sup>\* &</sup>quot;Fusion" camouflage wrap can be opted for all hull colours