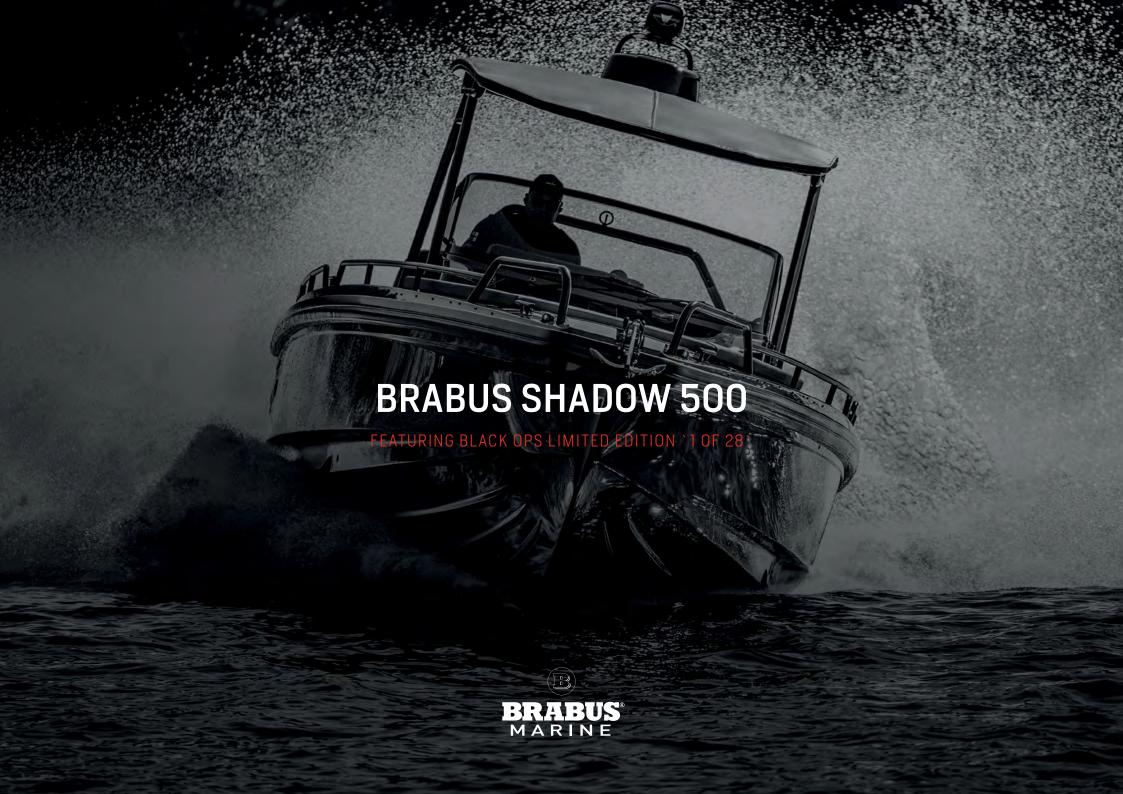

# **BRABUS SHADOW 500**

LIMITED EDITION RANGE

With +50 knots performance waiting to be unleashed, phenomenal acceleration and massive torque available from Mercury Marine's latest twin V8-powered XS Pro FourStroke engines, who would not be tempted by the prospect of getting behind the wheel of the BRABUS Shadow 500?

## **BRABUS SHADOW 500 BLACK OPS**

Following 40 years of history & heritage laid down by which can take up to six weeks to reach the required BRABUS, we always celebrate the launch of a new BRABUS Shadow model with a Limited-Edition 'collector's series'. All models are exclusively launched in the Advanced design engineering and use of high-tech, combination for a Limited Edition.

The BRABUS Shadow 500 Black-Ops '1 of 28' is hand-built with focus on precision and finish. Fairing, painting and polishing the Limited-Edition version to the quality required is a highly labour-intensive, skilful and painstaking process, with no automation process,

# '1 OF 28' LIMITED EDITION

**BRABUS SHADOW 500 CABIN BLACK OPS** 

Positioned at the very top of the 30ft sports-weekender market, The BRABUS Shadow 500 is a beautifully designed and captivating 'thrill-seeker'; on one hand a boat with mesmerizing performance, yet with comfortable, day-long cruising capability and luxurious refinement on the other.