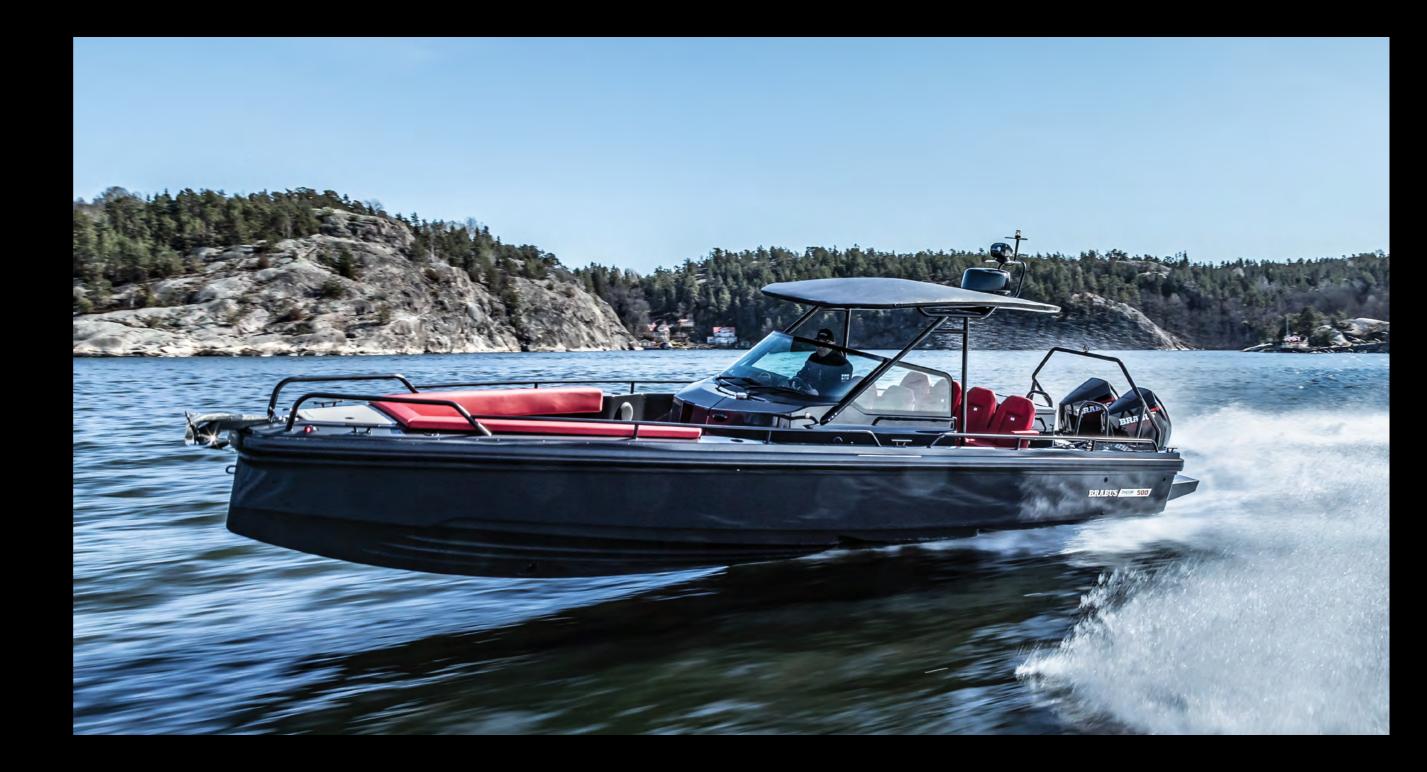

# **BRABUS SHADOW 500**

LIMITED EDITION RANGE

With +50 knots performance waiting to be unleashed, phenomenal acceleration and massive torque available from Mercury Marine's latest twin V8-powered XS Pro FourStroke engines, who would not be tempted by the prospect of getting behind the wheel of the BRABUS Shadow 500?

# BRABUS SHADOW 500

The BRABUS Shadow 500 will allow your creativity to flow with a choice of three chic and contemporary gelcoat colors, giving you the possibility to truly express your inner self. Enjoy the practical and versatile spaces, with plenty of creature–comforts for lazy weekends with friends and family, and the added adrenalin rush of knowing there's a pair of powerful, lightweight, V8 Mercury Marine engines attached to the back, waiting to be unleashed at a moment's notice!

The Shadow 500 range is a cut above the usual standard of 30ft sports—weekenders. With three contemporary gelcoat colors, several upholstery options, and many optional upgrades to choose from, discerning owners have the possibility to create a unique Open, T–Top or Cabin boat with awe inspiring performance and drop–dead gorgeous BRABUS looks that will turn heads wherever it appears.