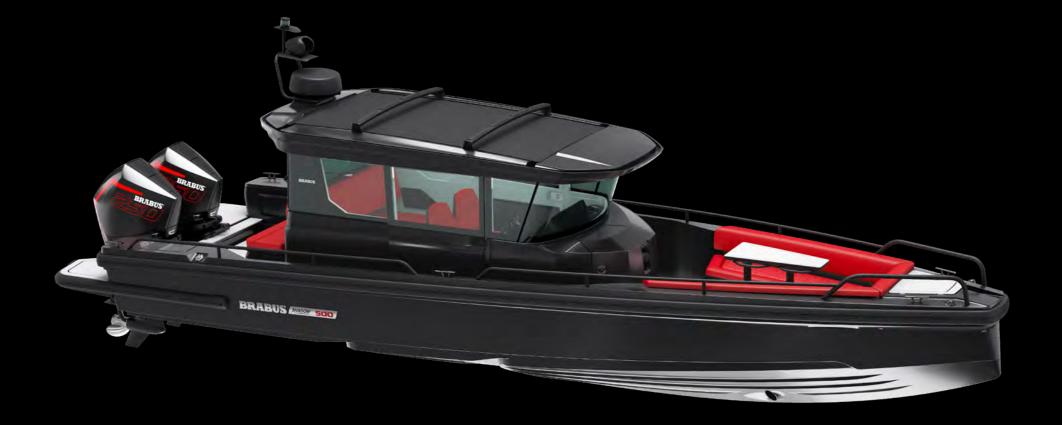

The stunning and exceptionally fast +50 knots coast-to coast commuter and adventurous 'shadow' boat for the world's finest superyachts.

Anyone who craves excitement will adore the unrivaled combination of sheer power, speed and protection from the elements in a boat of this size. The BRABUS Shadow 500 Cabin requires no compromises in fun, whilst offering 'multi-purpose' versatility as a compact passage maker, stylish coastal commuter, or pleasure-seeker for owners of large yachts who long to get back behind the wheel.

This Cabin version is ideal for thrill-seeking island explorations, with a comfortable, inviting and extremely civilized interior space that oozes luxury. Why let the weather dictate how you spend your day? With a warm and cozy fully-enclosed Cabin, this is a true all-weather performer that's perfect for colder weather climates or rough conditions. Within hot climates, customers can open-up the electric sliding-roof and have the large, side-opening doors thrown wide open, to embrace the sun and air whilst powering across the water at +50 knots.

#### **BRABUS SHADOW 500** PLAN VIEW

SHADOW 500 WET BAR

SHADOW 500 AFT CABIN

SHADOW 500 CABIN AFT CABIN

<sup>\* &</sup>quot;Fusion" camouflage wrap can be opted for all hull colours