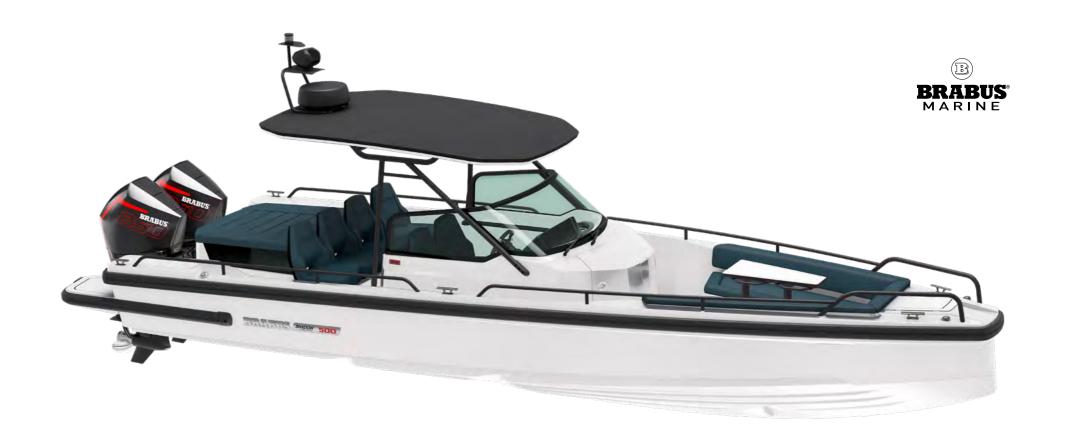

# BRABUS SHADOW 500

The BRABUS Shadow 500 will allow your creativity to flow with a choice of three chic and contemporary gelcoat colors, giving you the possibility to truly express your inner self. Enjoy the practical and versatile spaces, with plenty of creature–comforts for lazy weekends with friends and family, and the added adrenalin rush of knowing there's a pair of powerful, lightweight, V8 Mercury Marine engines attached to the back, waiting to be unleashed at a moment's notice!

The Shadow 500 range is a cut above the usual standard of 30ft sports—weekenders. With three contemporary gelcoat colors, several upholstery options, and many optional upgrades to choose from, discerning owners have the possibility to create a unique Open, T–Top or Cabin boat with awe inspiring performance and drop–dead gorgeous BRABUS looks that will turn heads wherever it appears.

### BRABUS SHADOW 500

A thrill—seeker with mesmerizing performance, built with exactly the same level of equipment and obsessive attention to detail as the Limited–Edition version, the standard Shadow 500 shares the same superior performance, drivability and torque, delivered by Mercury Marine's latest twin V8 engines, delivering the ultimate luxurious driving experience.

#### DRESSED TO IMPRESS

Attractive, bold and ultra-stylish design. Angular lines with a long, low-centre-of-gravity hull, combined with practical and versatile deck layout options. Choose from Aft bench, Wetbar or Day-Cruiser Aft-Cabin accommodation package for the perfect deck option to fulfil your need.