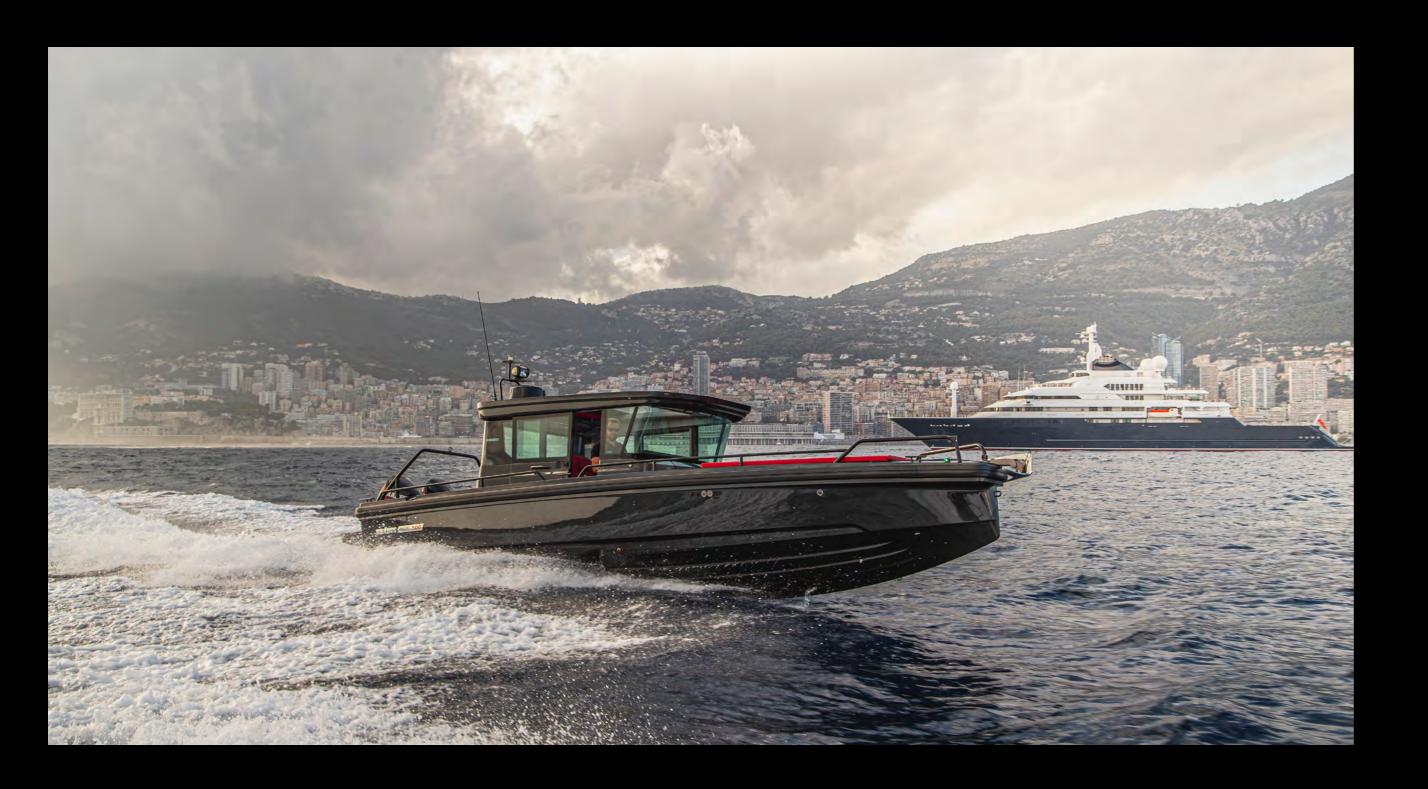

#### THE PERFECT SUPERYACHT TENDER

Superyacht owners, their families and VIP guests like to arrive in style, in a tender that oozes the same high-class visual appeal as the finest superyachts. The Shadow 500 Cabin is practical, versatile and capable of safety transiting passengers from ship-to-shore, whatever the weather, even in arduous sea conditions if necessary. The 2ft 8in shallow draft enables access to all kinds of places that larger yachts cannot reach, enabling owners to discover hidden bays and idyllic anchorages.

The stunning and exceptionally fast +50 knots coast-to coast commuter and adventurous 'shadow' boat for the world's finest superyachts.

Anyone who craves excitement will adore the unrivaled combination of sheer power, speed and protection from the elements in a boat of this size. The BRABUS Shadow 500 Cabin requires no compromises in fun, whilst offering 'multi-purpose' versatility as a compact passage maker, stylish coastal commuter, or pleasure-seeker for owners of large yachts who long to get back behind the wheel.

This Cabin version is ideal for thrill-seeking island explorations, with a comfortable, inviting and extremely civilized interior space that oozes luxury. Why let the weather dictate how you spend your day? With a warm and cozy fully-enclosed Cabin, this is a true all-weather performer that's perfect for colder weather climates or rough conditions. Within hot climates, customers can open-up the electric sliding-roof and have the large, side-opening doors thrown wide open, to embrace the sun and air whilst powering across the water at +50 knots.