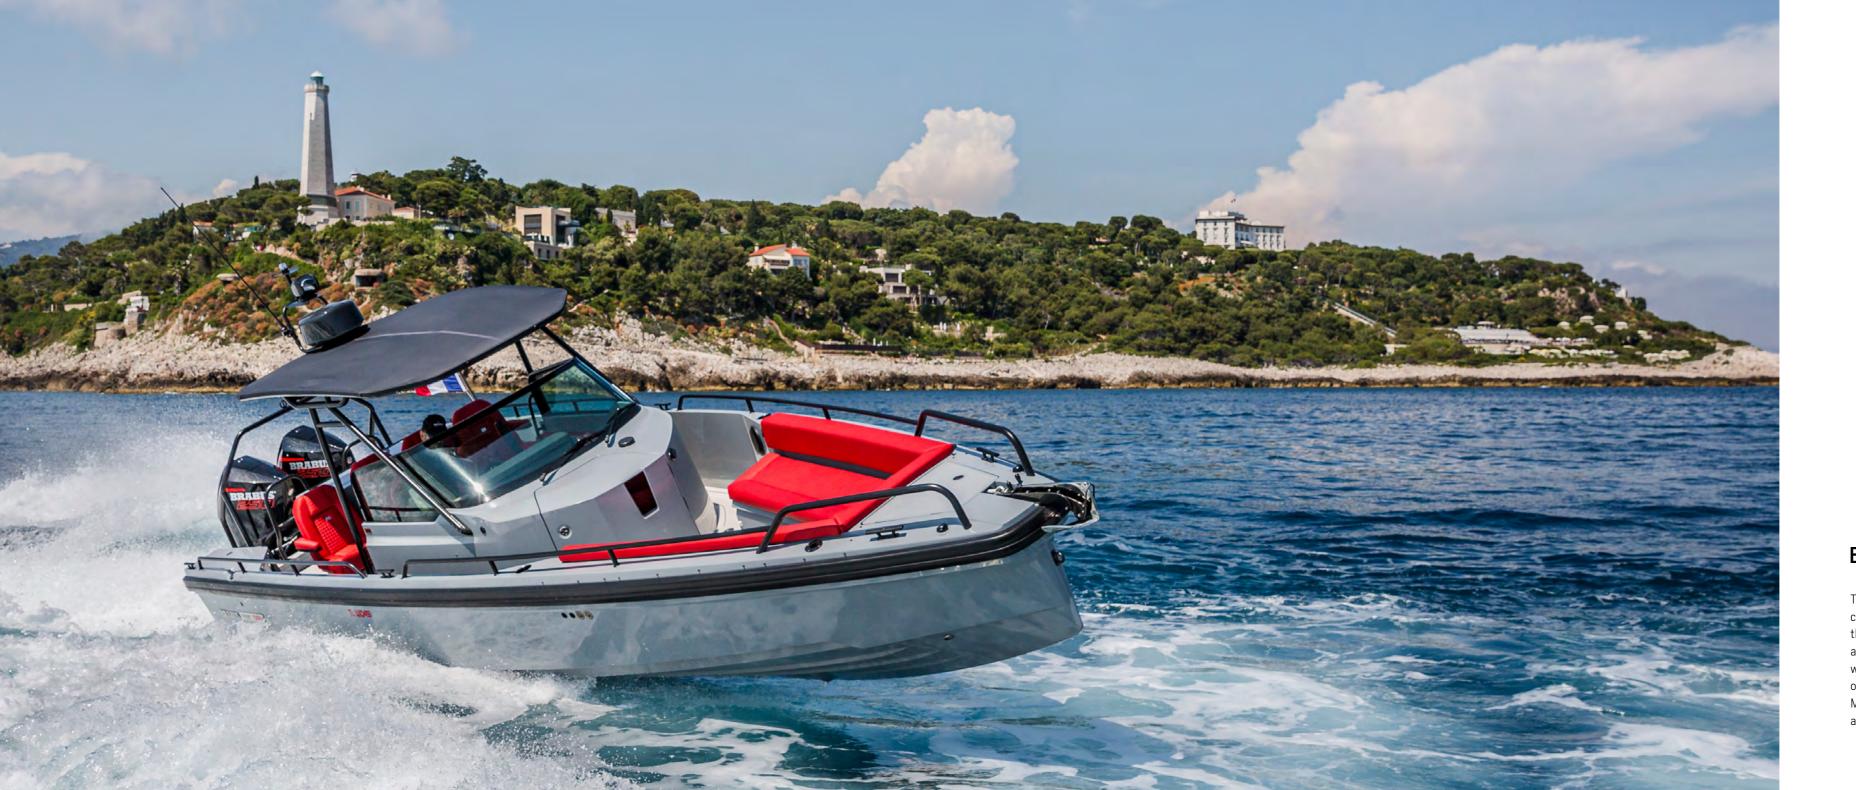

# BRABUS SHADOW 500

The BRABUS Shadow 500 will allow your creativity to flow with a choice of three chic and contemporary gelcoat colors, giving you the possibility to truly express your inner self. Enjoy the practical and versatile spaces, with plenty of creature–comforts for lazy weekends with friends and family, and the added adrenalin rush of knowing there's a pair of powerful, lightweight, V8 Mercury Marine engines attached to the back, waiting to be unleashed at a moment's notice!

The Shadow 500 range is a cut above the usual standard of 30ft sports—weekenders. With three contemporary gelcoat colors, several upholstery options, and many optional upgrades to choose from, discerning owners have the possibility to create a unique Open, T–Top or Cabin boat with awe inspiring performance and drop–dead gorgeous BRABUS looks that will turn heads wherever it appears.

### BRABUS SHADOW 500

A thrill—seeker with mesmerizing performance, built with exactly the same level of equipment and obsessive attention to detail as the Limited–Edition version, the standard Shadow 500 shares the same superior performance, drivability and torque, delivered by Mercury Marine's latest twin V8 engines, delivering the ultimate luxurious driving experience.