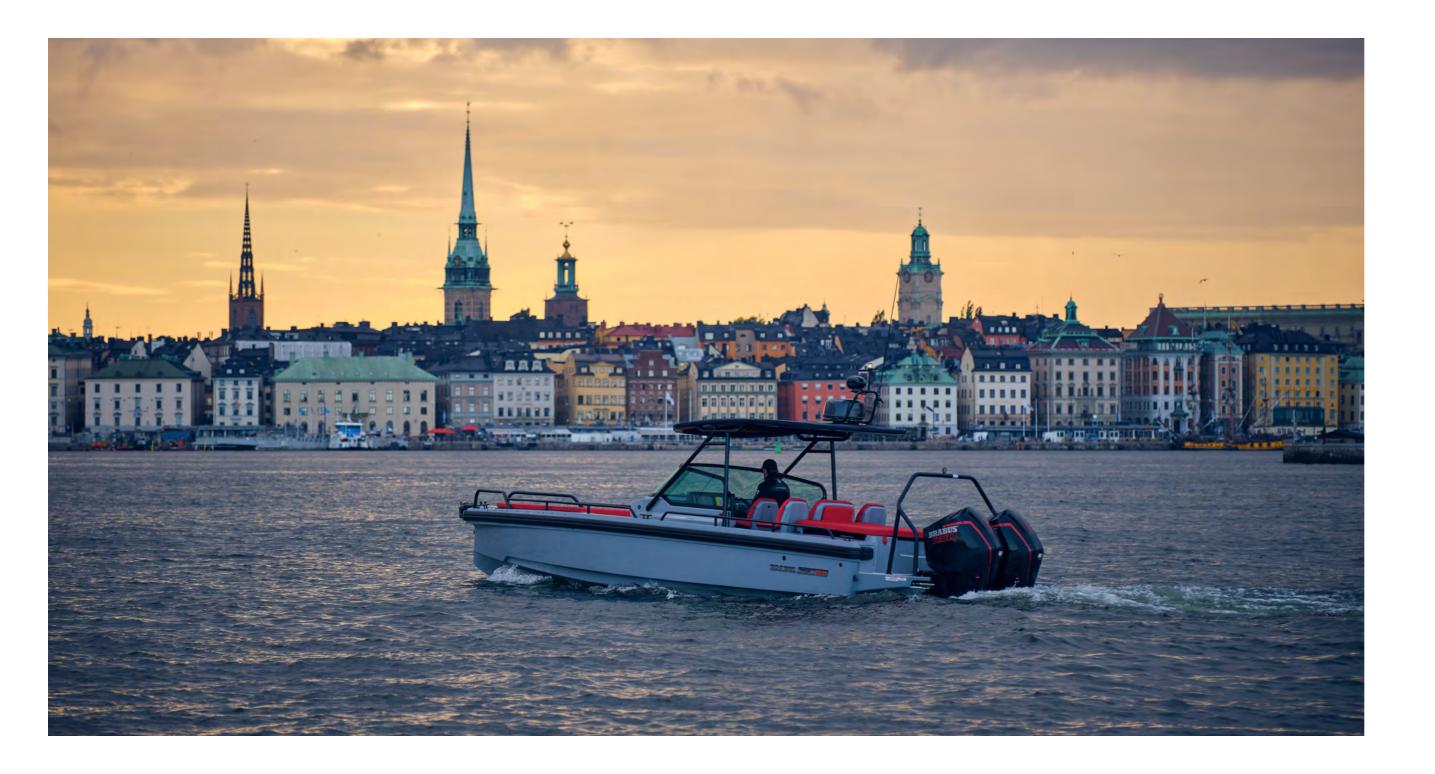

# **BRABUS SHADOW 500**

LIMITED EDITION RANGE

With +50 knots performance waiting to be unleashed, phenomenal acceleration and massive torque available from Mercury Marine's latest twin V8-powered XS Pro FourStroke engines, who would not be tempted by the prospect of getting behind the wheel of the BRABUS Shadow 500?

## **BRABUS SHADOW 500 BLACK OPS**

Following 40 years of history & heritage laid down by which can take up to six weeks to reach the required BRABUS, we always celebrate the launch of a new BRABUS Shadow model with a Limited-Edition 'collector's series'. All models are exclusively launched in the Advanced design engineering and use of high-tech, combination for a Limited Edition.

The BRABUS Shadow 500 Black-Ops '1 of 28' is hand-built with focus on precision and finish. Fairing, painting and polishing the Limited-Edition version to the quality required is a highly labour-intensive, skilful and painstaking process, with no automation process,

# '1 OF 28' LIMITED EDITION

**BRABUS SHADOW 500 CABIN BLACK OPS** 

Positioned at the very top of the 30ft sports-weekender market, The BRABUS Shadow 500 is a beautifully designed and captivating 'thrill-seeker'; on one hand a boat with mesmerizing performance, yet with comfortable, day-long cruising capability and luxurious refinement on the other.