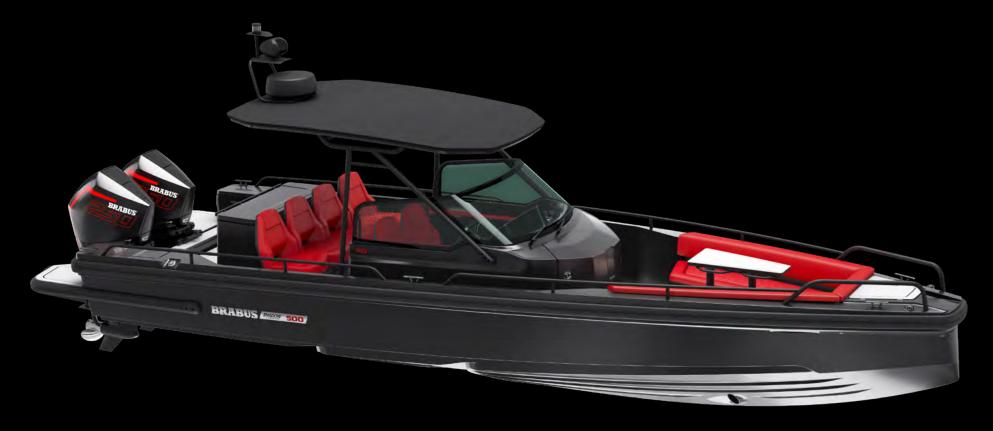

#### DRESSED TO IMPRESS

Attractive, bold and ultra-stylish design. Angular lines with a long, low-centre-of-gravity hull, combined with practical and versatile deck layout options. Choose from Aft bench, Wetbar or Day-Cruiser Aft-Cabin accommodation package for the perfect deck option to fulfil your need.

#### THE BEST HANDLING HULL OF ITS CLASS

Families and guests need to feel safe, secure and protected from the minute they step on-board, whilst the owner or its professional captain love the fact this is one of the most thrilling driving experiences, best handling and most seaworthy hulls in this size range. The Shadow 500 is equally capable working as a comfortable luxurious day-cruiser, a true workhorse, a thrill-seeker for speed lovers, a dive-excursion boat, water-sports boat or sports-fishing boat.

#### **BRABUS SHADOW 500** PLAN VIEW

SHADOW 500 WET BAR

SHADOW 500 AFT CABIN

SHADOW 500 CABIN AFT CABIN

<sup>\* &</sup>quot;Fusion" camouflage wrap can be opted for all hull colours