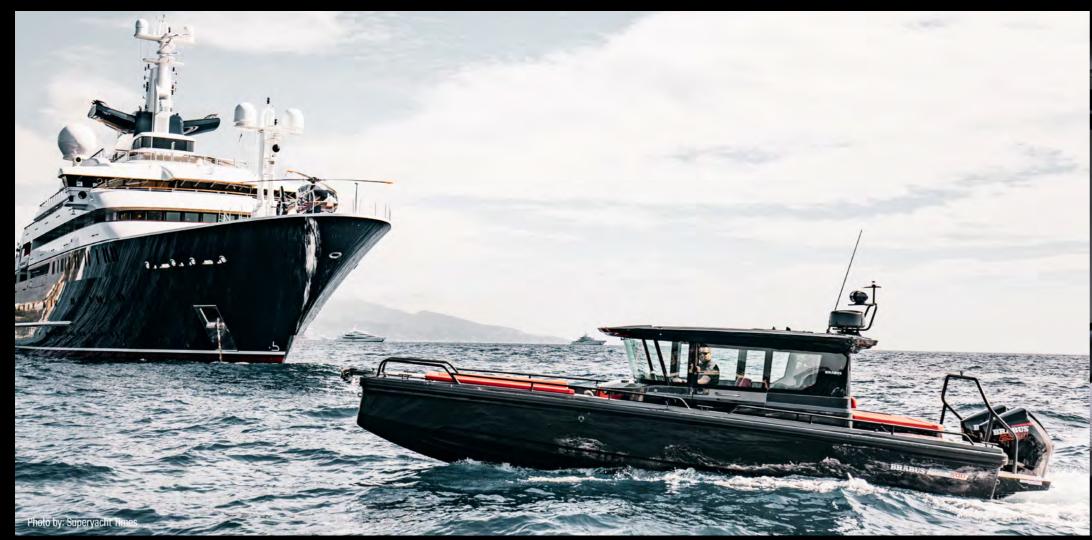

#### THE PERFECT SUPERYACHT TENDER

Superyacht owners, their families and VIP guests like to arrive in style, in a tender that oozes the same high-class visual appeal as the finest superyachts. The Shadow 500 Cabin is practical, versatile and capable of safety transiting passengers from ship-to-shore, whatever the weather, even in arduous sea conditions if necessary. The 2ft 8in shallow draft enables access to all kinds of places that larger yachts cannot reach, enabling owners to discover hidden bays and idyllic anchorages.