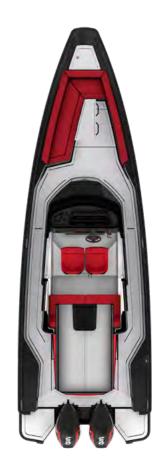

#### **BRABUS SHADOW 500** PLAN VIEW

SHADOW 500 WET BAR

SHADOW 500 AFT CABIN

SHADOW 500 CABIN AFT CABIN

<sup>\* &</sup>quot;Fusion" camouflage wrap can be opted for all hull colours